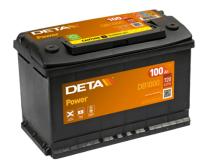

## **Power DB1000**

| Part number                    | DB1000        |
|--------------------------------|---------------|
| Technology                     | Flooded       |
| EAN/GTIN                       | 3661024024716 |
| Voltage                        | 12 V          |
| Capacity                       | 100.0 Ah      |
| CCA                            | 720 A         |
| Length                         | 315 mm        |
| Width                          | 175 mm        |
| Height                         | 205 mm        |
| Box size                       | LH4           |
| Polarity                       | ETN 0         |
| Terminal Type                  | EN taper post |
| Hold Down                      | B13           |
| Weights (subject of variation) | 21.90 kg      |
|                                |               |