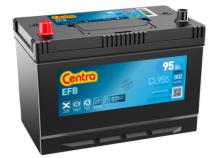

## **Batteries for Cars**

EFB CL955

| Part number         | CL955         | Polarity                          |
|---------------------|---------------|-----------------------------------|
| Technology          | EFB           |                                   |
| EAN/GTIN            | 3661024016674 |                                   |
| Voltage             | 12 V          |                                   |
| Capacity            | 95.0 Ah       |                                   |
| CCA                 | 800 A         |                                   |
| Length              | 306 mm        | Terminal Type                     |
| Width               | 173 mm        |                                   |
| Height              | 222 mm        |                                   |
| Box size            | D31           | Ø19.5 Ø179                        |
| Polarity            | ETN 1         |                                   |
| Terminal Type       | EN taper post | $\square$                         |
| Hold Down           | Korean B1     |                                   |
| Weights (subject of | 21.80 kg      |                                   |
| variation)          |               | PositiveTerminal NegativeTerminal |
|                     |               | Hold Down                         |
|                     |               |                                   |