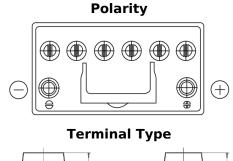

## **EFB CL954**

| Part number                    | CL954         |
|--------------------------------|---------------|
| Technology                     | EFB           |
| EAN/GTIN                       | 3661024016667 |
| Voltage                        | 12 V          |
| Capacity                       | 95.0 Ah       |
| CCA                            | 800 A         |
| Length                         | 306 mm        |
| Width                          | 173 mm        |
| Height                         | 222 mm        |
| Box size                       | D31           |
| Polarity                       | ETN 0         |
| Terminal Type                  | EN taper post |
| Hold Down                      | Korean B1     |
| Weights (subject of variation) | 21.80 kg      |