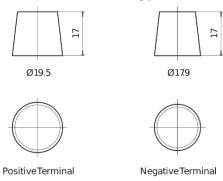

## **EFB CL954**

| Part number                    | CL954         |
|--------------------------------|---------------|
| Technology                     | EFB           |
| EAN/GTIN                       | 3661024016667 |
| Voltage                        | 12 V          |
| Capacity                       | 95.0 Ah       |
| CCA                            | 800 A         |
| Length                         | 306 mm        |
| Width                          | 173 mm        |
| Height                         | 222 mm        |
| Box size                       | D31           |
| Polarity                       | ETN 0         |
| Terminal Type                  | EN taper post |
| Hold Down                      | Korean B1     |
| Weights (subject of variation) | 21.80 kg      |