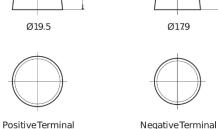

## EFB CL754

| Part number                    | CL754         |
|--------------------------------|---------------|
| Technology                     | EFB           |
| EAN/GTIN                       | 3661024016995 |
| Voltage                        | 12 V          |
| Capacity                       | 75.0 Ah       |
| CCA                            | 750 A         |
| Length                         | 260 mm        |
| Width                          | 173 mm        |
| Height                         | 222 mm        |
| Box size                       | D26           |
| Polarity                       | ETN 0         |
| Terminal Type                  | EN taper post |
| Hold Down                      | В0            |
| Weights (subject of variation) | 19.00 kg      |

## Polarity Terminal Type

Design, features and specifications are subject to change without notice. We disclaim any representation or warranty, express or implied, concerning the data or recommendations, and in no event shall be liable for any loss or damage claimed to have arisen as a result. Some products may not be available in your local market.