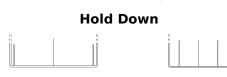

## EFB CL754

| Part number                    | CL754         |
|--------------------------------|---------------|
| Technology                     | EFB           |
| EAN/GTIN                       | 3661024016995 |
| Voltage                        | 12 V          |
| Capacity                       | 75.0 Ah       |
| CCA                            | 750 A         |
| Length                         | 260 mm        |
| Width                          | 173 mm        |
| Height                         | 222 mm        |
| Box size                       | D26           |
| Polarity                       | ETN 0         |
| Terminal Type                  | EN taper post |
| Hold Down                      | В0            |
| Weights (subject of variation) | 19.00 kg      |