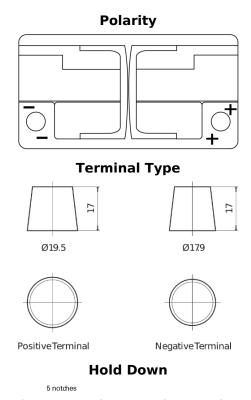

## **EFB CL752**

| Part number                    | CL752         |
|--------------------------------|---------------|
| Technology                     | EFB           |
| EAN/GTIN                       | 3661024016582 |
| Voltage                        | 12 V          |
| Capacity                       | 75.0 Ah       |
| CCA                            | 730 A         |
| Length                         | 315 mm        |
| Width                          | 175 mm        |
| Height                         | 175 mm        |
| Box size                       | LB4           |
| Polarity                       | ETN 0         |
| Terminal Type                  | EN taper post |
| Hold Down                      | B13           |
| Weights (subject of variation) | 18.60 kg      |