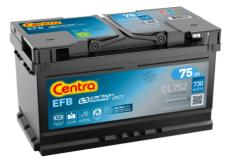

## **EFB CL752**

| Part number                    | CL752         |
|--------------------------------|---------------|
| Technology                     | EFB           |
| EAN/GTIN                       | 3661024016582 |
| Voltage                        | 12 V          |
| Capacity                       | 75.0 Ah       |
| CCA                            | 730 A         |
| Length                         | 315 mm        |
| Width                          | 175 mm        |
| Height                         | 175 mm        |
| Box size                       | LB4           |
| Polarity                       | ETN 0         |
| Terminal Type                  | EN taper post |
| Hold Down                      | B13           |
| Weights (subject of variation) | 18.60 kg      |