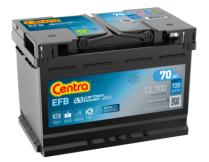

## **Batteries for Cars**

EFB CL700

<u>. . . .</u>

| Part number                    | CL700         |
|--------------------------------|---------------|
| Technology                     | EFB           |
| EAN/GTIN                       | 3661024015691 |
| Voltage                        | 12 V          |
| Capacity                       | 70.0 Ah       |
| CCA                            | 760 A         |
| Length                         | 278 mm        |
| Width                          | 175 mm        |
| Height                         | 190 mm        |
| Box size                       | L03           |
| Polarity                       | ETN 0         |
| Terminal Type                  | EN taper post |
| Hold Down                      | B13           |
| Weights (subject of variation) | 19.30 kg      |
|                                |               |