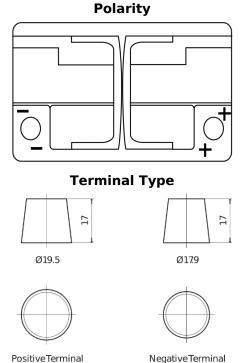

## **Batteries for Cars**

EFB CL700

<u>. . . .</u>

| Part number                    | CL700         |
|--------------------------------|---------------|
| Technology                     | EFB           |
| EAN/GTIN                       | 3661024015691 |
| Voltage                        | 12 V          |
| Capacity                       | 70.0 Ah       |
| CCA                            | 760 A         |
| Length                         | 278 mm        |
| Width                          | 175 mm        |
| Height                         | 190 mm        |
| Box size                       | L03           |
| Polarity                       | ETN 0         |
| Terminal Type                  | EN taper post |
| Hold Down                      | B13           |
| Weights (subject of variation) | 19.30 kg      |
|                                |               |

ositive lerminal

5 notches

 $\sim\sim\sim$ 

Hold Down

Design, features and specifications are subject to change without notice. We disclaim any representation or warranty, express or implied, concerning the data or recommendations, and in no event shall be liable for any loss or damage claimed to have arisen as a result. Some products may not be available in your local market.