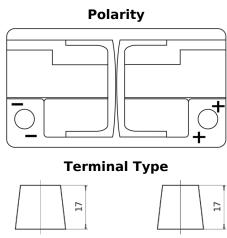

## **EFB CL652**

| Part number                    | CL652         |
|--------------------------------|---------------|
| Technology                     | EFB           |
| EAN/GTIN                       | 3661024016575 |
| Voltage                        | 12 V          |
| Capacity                       | 65.0 Ah       |
| CCA                            | 650 A         |
| Length                         | 278 mm        |
| Width                          | 175 mm        |
| Height                         | 175 mm        |
| Box size                       | LB3           |
| Polarity                       | ETN 0         |
| Terminal Type                  | EN taper post |
| Hold Down                      | B13           |
| Weights (subject of variation) | 16.20 kg      |