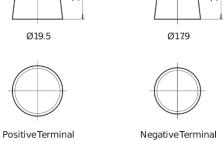

## **EFB CL652**

| Part number                    | CL652         |
|--------------------------------|---------------|
| Technology                     | EFB           |
| EAN/GTIN                       | 3661024016575 |
| Voltage                        | 12 V          |
| Capacity                       | 65.0 Ah       |
| CCA                            | 650 A         |
| Length                         | 278 mm        |
| Width                          | 175 mm        |
| Height                         | 175 mm        |
| Box size                       | LB3           |
| Polarity                       | ETN 0         |
| Terminal Type                  | EN taper post |
| Hold Down                      | B13           |
| Weights (subject of variation) | 16.20 kg      |