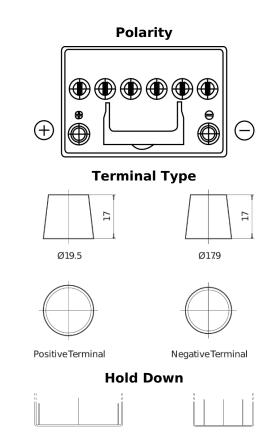

## **EFB CL605**

| Part number                    | CL605         |
|--------------------------------|---------------|
| Technology                     | EFB           |
| EAN/GTIN                       | 3661024016650 |
| Voltage                        | 12 V          |
| Capacity                       | 60.0 Ah       |
| CCA                            | 520 A         |
| Length                         | 230 mm        |
| Width                          | 173 mm        |
| Height                         | 222 mm        |
| Box size                       | D23           |
| Polarity                       | ETN 1         |
| Terminal Type                  | EN taper post |
| Hold Down                      | В0            |
| Weights (subject of variation) | 15.80 kg      |