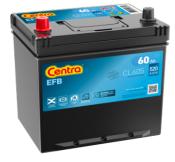

## **EFB CL605**

| Part number                    | CL605         |
|--------------------------------|---------------|
| Technology                     | EFB           |
| EAN/GTIN                       | 3661024016650 |
| Voltage                        | 12 V          |
| Capacity                       | 60.0 Ah       |
| CCA                            | 520 A         |
| Length                         | 230 mm        |
| Width                          | 173 mm        |
| Height                         | 222 mm        |
| Box size                       | D23           |
| Polarity                       | ETN 1         |
| Terminal Type                  | EN taper post |
| Hold Down                      | В0            |
| Weights (subject of variation) | 15.80 kg      |