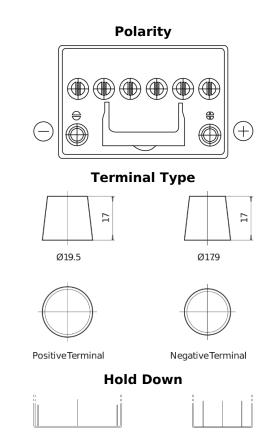

## **EFB CL604**

| Part number                    | CL604         |
|--------------------------------|---------------|
| Technology                     | EFB           |
| EAN/GTIN                       | 3661024016568 |
| Voltage                        | 12 V          |
| Capacity                       | 60.0 Ah       |
| CCA                            | 520 A         |
| Length                         | 230 mm        |
| Width                          | 173 mm        |
| Height                         | 222 mm        |
| Box size                       | D23           |
| Polarity                       | ETN 0         |
| Terminal Type                  | EN taper post |
| Hold Down                      | B0            |
| Weights (subject of variation) | 15.80 kg      |