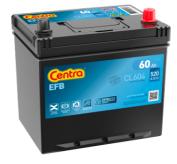

## **EFB CL604**

| Part number                    | CL604         |
|--------------------------------|---------------|
| Technology                     | EFB           |
| EAN/GTIN                       | 3661024016568 |
| Voltage                        | 12 V          |
| Capacity                       | 60.0 Ah       |
| CCA                            | 520 A         |
| Length                         | 230 mm        |
| Width                          | 173 mm        |
| Height                         | 222 mm        |
| Box size                       | D23           |
| Polarity                       | ETN 0         |
| Terminal Type                  | EN taper post |
| Hold Down                      | B0            |
| Weights (subject of variation) | 15.80 kg      |