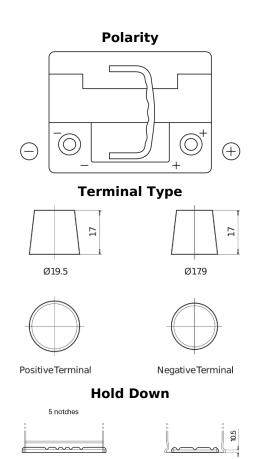

## **Batteries for Cars**

EFB CL550

|       | Centro 55 #<br>EFB CL550 # |
|-------|----------------------------|
| X     |                            |
| N. N. |                            |

| Part number         | CL550         |
|---------------------|---------------|
| Technology          | EFB           |
| EAN/GTIN            | 3661024016681 |
| Voltage             | 12 V          |
| Capacity            | 55.0 Ah       |
| CCA                 | 540 A         |
| Length              | 207 mm        |
| Width               | 175 mm        |
| Height              | 190 mm        |
| Box size            | L01           |
| Polarity            | ETN 0         |
| Terminal Type       | EN taper post |
| Hold Down           | B13           |
| Weights (subject of | 14.10 kg      |
| variation)          |               |
|                     |               |