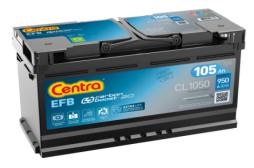

## **EFB CL1050**

| Part number                    | CL1050        |
|--------------------------------|---------------|
| Technology                     | EFB           |
| EAN/GTIN                       | 3661024016872 |
| Voltage                        | 12 V          |
| Capacity                       | 105.0 Ah      |
| CCA                            | 950 A         |
| Length                         | 392 mm        |
| Width                          | 175 mm        |
| Height                         | 190 mm        |
| Box size                       | L06           |
| Polarity                       | ETN 0         |
| Terminal Type                  | EN taper post |
| Hold Down                      | B13           |
| Weights (subject of variation) | 27.20 kg      |