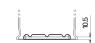

## **EFB CL1050**

| Part number                    | CL1050        |
|--------------------------------|---------------|
| Technology                     | EFB           |
| EAN/GTIN                       | 3661024016872 |
| Voltage                        | 12 V          |
| Capacity                       | 105.0 Ah      |
| CCA                            | 950 A         |
| Length                         | 392 mm        |
| Width                          | 175 mm        |
| Height                         | 190 mm        |
| Box size                       | L06           |
| Polarity                       | ETN 0         |
| Terminal Type                  | EN taper post |
| Hold Down                      | B13           |
| Weights (subject of variation) | 27.20 kg      |