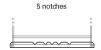

## **EFB CL1050**

| Part number                    | CL1050        |
|--------------------------------|---------------|
| Technology                     | EFB           |
| EAN/GTIN                       | 3661024016872 |
| Voltage                        | 12 V          |
| Capacity                       | 105.0 Ah      |
| CCA                            | 950 A         |
| Length                         | 392 mm        |
| Width                          | 175 mm        |
| Height                         | 190 mm        |
| Box size                       | L06           |
| Polarity                       | ETN 0         |
| Terminal Type                  | EN taper post |
| Hold Down                      | B13           |
| Weights (subject of variation) | 27.20 kg      |