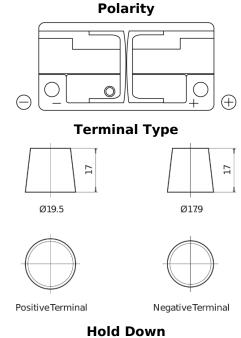

## **EFB CL1050**

| Part number                    | CL1050        |
|--------------------------------|---------------|
| Technology                     | EFB           |
| EAN/GTIN                       | 3661024016872 |
| Voltage                        | 12 V          |
| Capacity                       | 105.0 Ah      |
| CCA                            | 950 A         |
| Length                         | 392 mm        |
| Width                          | 175 mm        |
| Height                         | 190 mm        |
| Box size                       | L06           |
| Polarity                       | ETN 0         |
| Terminal Type                  | EN taper post |
| Hold Down                      | B13           |
| Weights (subject of variation) | 27.20 kg      |