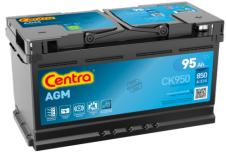

## **AGM CK950**

| Part number                    | CK950         |
|--------------------------------|---------------|
| Technology                     | AGM           |
| EAN/GTIN                       | 3661024015745 |
| Voltage                        | 12 V          |
| Capacity                       | 95.0 Ah       |
| CCA                            | 850 A         |
| Length                         | 353 mm        |
| Width                          | 175 mm        |
| Height                         | 190 mm        |
| Box size                       | L05           |
| Polarity                       | ETN 0         |
| Terminal Type                  | EN taper post |
| Hold Down                      | B13           |
| Weights (subject of variation) | 26.10 kg      |