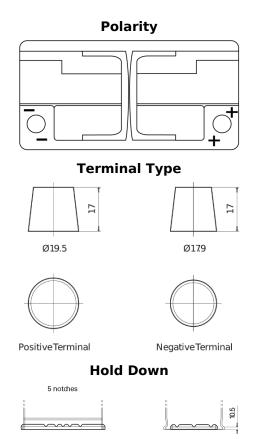

## **AGM CK950**

| Part number                    | CK950         |
|--------------------------------|---------------|
| Technology                     | AGM           |
| EAN/GTIN                       | 3661024015745 |
| Voltage                        | 12 V          |
| Capacity                       | 95.0 Ah       |
| CCA                            | 850 A         |
| Length                         | 353 mm        |
| Width                          | 175 mm        |
| Height                         | 190 mm        |
| Box size                       | L05           |
| Polarity                       | ETN 0         |
| Terminal Type                  | EN taper post |
| Hold Down                      | B13           |
| Weights (subject of variation) | 26.10 kg      |