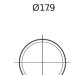

| Part number                    | CK820         |
|--------------------------------|---------------|
| Technology                     | AGM           |
| EAN/GTIN                       | 3661024017039 |
| Voltage                        | 12 V          |
| Capacity                       | 82.0 Ah       |
| CCA                            | 800 A         |
| Length                         | 315 mm        |
| Width                          | 175 mm        |
| Height                         | 190 mm        |
| Box size                       | L04           |
| Polarity                       | ETN 0         |
| Terminal Type                  | EN taper post |
| Hold Down                      | B13           |
| Weights (subject of variation) | 23.30 kg      |

Polarity

## **Terminal Type**





NegativeTerminal

17

PositiveTerminal

**Hold Down** 



Design, features and specifications are subject to change without notice. We disclaim any representation or warranty, express or implied, concerning the data or recommendations, and in no event shall be liable for any loss or damage claimed to have arisen as a result. Some products may not be available in your local market.