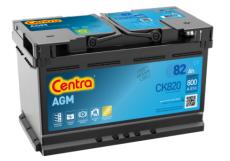

## **AGM CK820**

| Part number                    | CK820         |
|--------------------------------|---------------|
| Technology                     | AGM           |
| EAN/GTIN                       | 3661024017039 |
| Voltage                        | 12 V          |
| Capacity                       | 82.0 Ah       |
| CCA                            | 800 A         |
| Length                         | 315 mm        |
| Width                          | 175 mm        |
| Height                         | 190 mm        |
| Box size                       | L04           |
| Polarity                       | ETN 0         |
| Terminal Type                  | EN taper post |
| Hold Down                      | B13           |
| Weights (subject of variation) | 23.30 kg      |