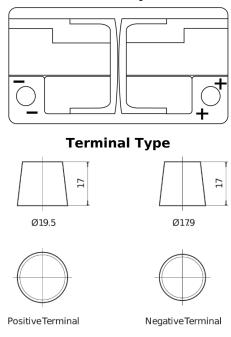

## **AGM CK800**

**Polarity** 

| Part number                    | CK800         |
|--------------------------------|---------------|
| Technology                     | AGM           |
| EAN/GTIN                       | 3661024015721 |
| Voltage                        | 12 V          |
| Capacity                       | 80.0 Ah       |
| CCA                            | 800 A         |
| Length                         | 315 mm        |
| Width                          | 175 mm        |
| Height                         | 190 mm        |
| Box size                       | L04           |
| Polarity                       | ETN 0         |
| Terminal Type                  | EN taper post |
| Hold Down                      | B13           |
| Weights (subject of variation) | 23.30 kg      |

## Hold Down 5 notches

Design, features and specifications are subject to change without notice. We disclaim any representation or warranty, express or implied, concerning the data or recommendations, and in no event shall be liable for any loss or damage claimed to have arisen as a result. Some products may not be available in your local market.