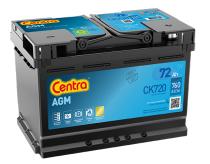

## **Batteries for Cars**

**AGM CK720** 

| Part number                    | CK720         |
|--------------------------------|---------------|
| Technology                     | AGM           |
| EAN/GTIN                       | 3661024017022 |
| Voltage                        | 12 V          |
| Capacity                       | 72.0 Ah       |
| CCA                            | 760 A         |
| Length                         | 278 mm        |
| Width                          | 175 mm        |
| Height                         | 190 mm        |
| Box size                       | L03           |
| Polarity                       | ETN 0         |
| Terminal Type                  | EN taper post |
| Hold Down                      | B13           |
| Weights (subject of variation) | 20.60 kg      |