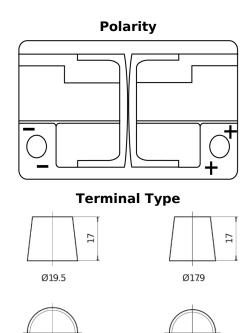

## **AGM CK700**

| Part number                    | CK700         |
|--------------------------------|---------------|
| Technology                     | AGM           |
| EAN/GTIN                       | 3661024015714 |
| Voltage                        | 12 V          |
| Capacity                       | 70.0 Ah       |
| CCA                            | 760 A         |
| Length                         | 278 mm        |
| Width                          | 175 mm        |
| Height                         | 190 mm        |
| Box size                       | L03           |
| Polarity                       | ETN 0         |
| Terminal Type                  | EN taper post |
| Hold Down                      | B13           |
| Weights (subject of variation) | 20.60 kg      |