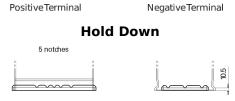

## **AGM CK700**

| Part number                    | CK700         |
|--------------------------------|---------------|
| Technology                     | AGM           |
| EAN/GTIN                       | 3661024015714 |
| Voltage                        | 12 V          |
| Capacity                       | 70.0 Ah       |
| CCA                            | 760 A         |
| Length                         | 278 mm        |
| Width                          | 175 mm        |
| Height                         | 190 mm        |
| Box size                       | L03           |
| Polarity                       | ETN 0         |
| Terminal Type                  | EN taper post |
| Hold Down                      | B13           |
| Weights (subject of variation) | 20.60 kg      |