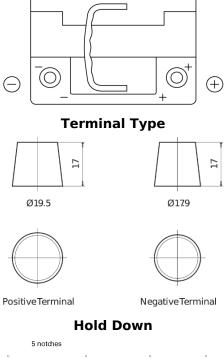

## AGM CK620

<u>circo</u>

| Part number                    | CK620         |
|--------------------------------|---------------|
| Technology                     | AGM           |
| EAN/GTIN                       | 3661024017015 |
| Voltage                        | 12 V          |
| Capacity                       | 62.0 Ah       |
| CCA                            | 680 A         |
| Length                         | 242 mm        |
| Width                          | 175 mm        |
| Height                         | 190 mm        |
| Box size                       | L02           |
| Polarity                       | ETN 0         |
| Terminal Type                  | EN taper post |
| Hold Down                      | B13           |
| Weights (subject of variation) | 17.90 kg      |

Polarity

 $\sim\sim\sim\sim$ 

Design, features and specifications are subject to change without notice. We disclaim any representation or warranty, express or implied, concerning the data or recommendations, and in no event shall be liable for any loss or damage claimed to have arisen as a result. Some products may not be available in your local market.