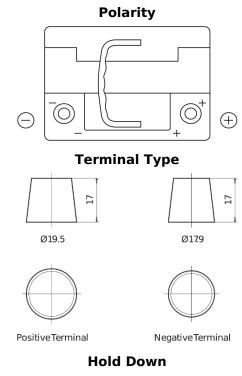

## **AGM CK600**

| <b>D</b>                       | CKCOO         |
|--------------------------------|---------------|
| Part number                    | CK600         |
| Technology                     | AGM           |
| EAN/GTIN                       | 3661024016544 |
| Voltage                        | 12 V          |
| Capacity                       | 60.0 Ah       |
| CCA                            | 680 A         |
| Length                         | 242 mm        |
| Width                          | 175 mm        |
| Height                         | 190 mm        |
| Box size                       | L02           |
| Polarity                       | ETN 0         |
| Terminal Type                  | EN taper post |
| Hold Down                      | B13           |
| Weights (subject of variation) | 17.90 kg      |
| . ,                            | 17.90 kg      |