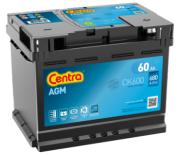

## **AGM CK600**

| <b>D</b>                       | CKCOO         |
|--------------------------------|---------------|
| Part number                    | CK600         |
| Technology                     | AGM           |
| EAN/GTIN                       | 3661024016544 |
| Voltage                        | 12 V          |
| Capacity                       | 60.0 Ah       |
| CCA                            | 680 A         |
| Length                         | 242 mm        |
| Width                          | 175 mm        |
| Height                         | 190 mm        |
| Box size                       | L02           |
| Polarity                       | ETN 0         |
| Terminal Type                  | EN taper post |
| Hold Down                      | B13           |
| Weights (subject of variation) | 17.90 kg      |
| . ,                            | 17.90 kg      |