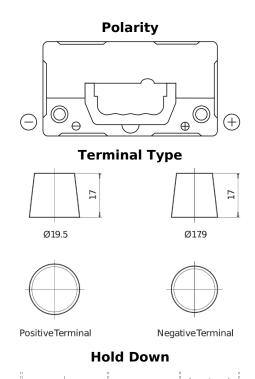

## **AGM CK454**

| Part number                    | CK454         |
|--------------------------------|---------------|
| Technology                     | AGM           |
| EAN/GTIN                       | 3661024017077 |
| Voltage                        | 12 V          |
| Capacity                       | 45.0 Ah       |
| CCA                            | 380 A         |
| Length                         | 237 mm        |
| Width                          | 127 mm        |
| Height                         | 227 mm        |
| Box size                       | B24           |
| Polarity                       | ETN 0         |
| Terminal Type                  | EN taper post |
| Hold Down                      | В0            |
| Weights (subject of variation) | 13.50 kg      |
|                                |               |