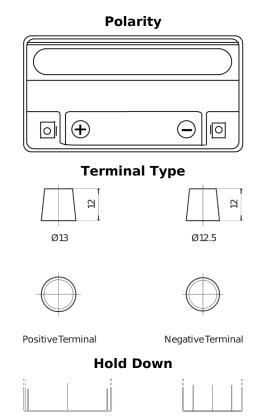

## **Start-Stop Auxiliary CK151**

| Part number                    | CK151                  |
|--------------------------------|------------------------|
| Technology                     | AGM                    |
| EAN/GTIN                       | 3661024016612          |
| Voltage                        | 12 V                   |
| Capacity                       | 15.0 Ah                |
| CCA                            | 200 A                  |
| Length                         | 150 mm                 |
| Width                          | 90 mm                  |
| Height                         | 145 mm                 |
| Box size                       | C56                    |
| Polarity                       | ETN 1                  |
| Terminal Type                  | Small taper post (JLR) |
| Hold Down                      | В0                     |
| Weights (subject of variation) | 4.80 kg                |