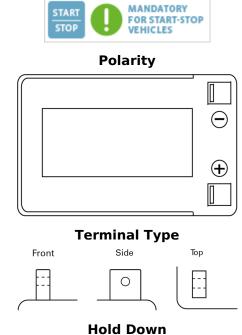

## **Start-Stop Auxiliary CK143**

| Part number                    | CK143         |
|--------------------------------|---------------|
| Technology                     | AGM           |
| EAN/GTIN                       | 3661024016643 |
| Voltage                        | 12 V          |
| Capacity                       | 14.0 Ah       |
| CCA                            | 80 A          |
| Length                         | 150 mm        |
| Width                          | 100 mm        |
| Height                         | 100 mm        |
| Box size                       | C76           |
| Polarity                       | ETN 3         |
| Terminal Type                  | Screwed/Lug   |
| Hold Down                      | В0            |
| Weights (subject of variation) | 4.20 kg       |