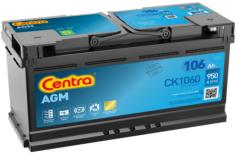

## **AGM CK1060**

| Part number                    | CK1060        |
|--------------------------------|---------------|
| Technology                     | AGM           |
| EAN/GTIN                       | 3661024017053 |
| Voltage                        | 12 V          |
| Capacity                       | 106.0 Ah      |
| CCA                            | 950 A         |
| Length                         | 392 mm        |
| Width                          | 175 mm        |
| Height                         | 190 mm        |
| Box size                       | L06           |
| Polarity                       | ETN 0         |
| Terminal Type                  | EN taper post |
| Hold Down                      | B13           |
| Weights (subject of variation) | 29.00 kg      |