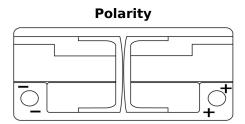

## **AGM CK1050**

| Part number                    | CK1050        |
|--------------------------------|---------------|
| Technology                     | AGM           |
| EAN/GTIN                       | 3661024016551 |
| Voltage                        | 12 V          |
| Capacity                       | 105.0 Ah      |
| CCA                            | 950 A         |
| Length                         | 392 mm        |
| Width                          | 175 mm        |
| Height                         | 190 mm        |
| Box size                       | L06           |
| Polarity                       | ETN 0         |
| Terminal Type                  | EN taper post |
| Hold Down                      | B13           |
| Weights (subject of variation) | 29.00 kg      |