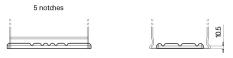

## **AGM CK1050**

| Part number                    | CK1050        |
|--------------------------------|---------------|
| Technology                     | AGM           |
| EAN/GTIN                       | 3661024016551 |
| Voltage                        | 12 V          |
| Capacity                       | 105.0 Ah      |
| CCA                            | 950 A         |
| Length                         | 392 mm        |
| Width                          | 175 mm        |
| Height                         | 190 mm        |
| Box size                       | L06           |
| Polarity                       | ETN 0         |
| Terminal Type                  | EN taper post |
| Hold Down                      | B13           |
| Weights (subject of variation) | 29.00 kg      |