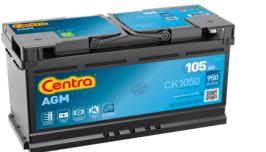

## **AGM CK1050**

| Part number                    | CK1050        |
|--------------------------------|---------------|
| Technology                     | AGM           |
| EAN/GTIN                       | 3661024016551 |
| Voltage                        | 12 V          |
| Capacity                       | 105.0 Ah      |
| CCA                            | 950 A         |
| Length                         | 392 mm        |
| Width                          | 175 mm        |
| Height                         | 190 mm        |
| Box size                       | L06           |
| Polarity                       | ETN 0         |
| Terminal Type                  | EN taper post |
| Hold Down                      | B13           |
| Weights (subject of variation) | 29.00 kg      |