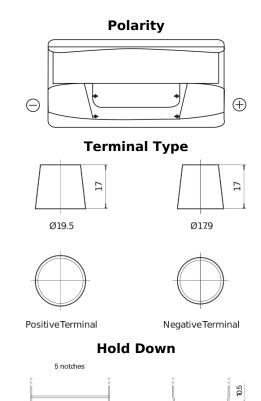

## PowerPRO Agri&Construction CJ1000

| Part number                    | CJ1000        |
|--------------------------------|---------------|
| Technology                     | Flooded       |
| EAN/GTIN                       | 3661024016827 |
| Voltage                        | 12 V          |
| Capacity                       | 100.0 Ah      |
| CCA                            | 850 A         |
| Length                         | 353 mm        |
| Width                          | 175 mm        |
| Height                         | 190 mm        |
| Box size                       | L05           |
| Polarity                       | ETN 0         |
| Terminal Type                  | EN taper post |
| Hold Down                      | B13           |
| Weights (subject of variation) | 21.80 kg      |