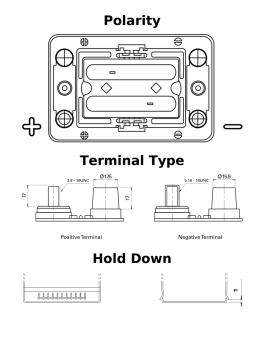

## PowerPRO Agri&Construction CJ050C

| Part number                    | CJ050C            |
|--------------------------------|-------------------|
| Technology                     | Flooded           |
| EAN/GTIN                       | 3661024016810     |
| Voltage                        | 12 V              |
| Capacity                       | 50.0 Ah           |
| CCA                            | 800 A             |
| Length                         | 260 mm            |
| Width                          | 173 mm            |
| Height                         | 206 mm            |
| Box size                       | G34               |
| Polarity                       | ETN 1             |
| Terminal Type                  | SAE M 3/8"- 5/16" |
|                                | taper&stud        |
| Hold Down                      | B7                |
| Weights (subject of variation) | 17.90 kg          |