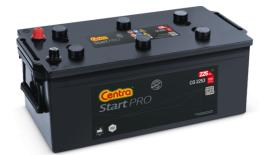

## StartPRO CG2253

| Part number         | CG2253        |                | Polarity  |    |                   |
|---------------------|---------------|----------------|-----------|----|-------------------|
| Technology          | Flooded       | <del>ት</del> [ | ф.        |    |                   |
| EAN/GTIN            | 3661024016964 | Í              | $\odot$   | Ø  |                   |
| Voltage             | 12 V          |                |           |    |                   |
| Capacity            | 225.0 Ah      | U              | 00        | Ø  | o y               |
| CCA                 | 1200 A        | 0 l            | 0         |    |                   |
| Length              | 518 mm        | Terminal Type  |           |    |                   |
| Width               | 274 mm        | Г              |           |    |                   |
| Height              | 240 mm        |                |           |    |                   |
| Box size            | D06           |                |           |    |                   |
| Polarity            | ETN 3         | Ø19.5          |           |    | Ø179              |
| Terminal Type       | EN taper post |                |           |    | $\Leftrightarrow$ |
| Hold Down           | B0            |                |           |    | ( )               |
| Weights (subject of | 54.90 kg      |                |           |    |                   |
| variation)          |               | Positive       | Terminal  | Ne | gativeTerminal    |
|                     |               |                | Hold Down |    |                   |
|                     |               |                |           |    |                   |