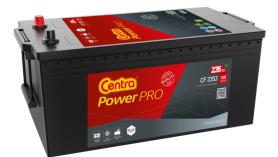

## **PowerPRO CF2353**

| Part number         | CF2353        | Polarity                          |
|---------------------|---------------|-----------------------------------|
| Technology          | Flooded       | ♣ [ <sup></sup>                   |
| EAN/GTIN            | 3661024015325 |                                   |
| Voltage             | 12 V          |                                   |
| Capacity            | 235.0 Ah      | \" <b>◎</b> []                    |
| CCA                 | 1300 A        |                                   |
| Length              | 518 mm        | Terminal Type                     |
| Width               | 274 mm        |                                   |
| Height              | 240 mm        |                                   |
| Box size            | D06           |                                   |
| Polarity            | ETN 3         | Ø19.5 Ø179                        |
| Terminal Type       | EN taper post |                                   |
| Hold Down           | B0            |                                   |
| Weights (subject of | 56.30 kg      |                                   |
| variation)          |               | PositiveTerminal NegativeTerminal |
|                     |               | Hold Down                         |
|                     |               |                                   |