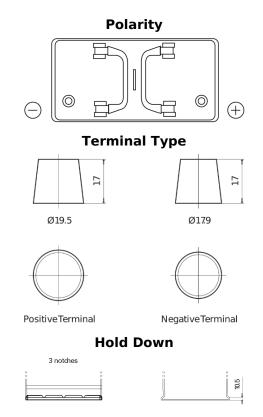

## PowerPRO CF1202

| Part number                    | CF1202        |
|--------------------------------|---------------|
| Technology                     | Flooded       |
| EAN/GTIN                       | 3661024015271 |
| Voltage                        | 12 V          |
| Capacity                       | 120.0 Ah      |
| CCA                            | 870 A         |
| Length                         | 349 mm        |
| Width                          | 175 mm        |
| Height                         | 235 mm        |
| Box size                       | D02           |
| Polarity                       | ETN 0         |
| Terminal Type                  | EN taper post |
| Hold Down                      | B1            |
| Weights (subject of variation) | 27.50 kg      |