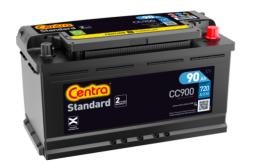

## Standard CC900

| Part number                    | CC900         |
|--------------------------------|---------------|
| Technology                     | Flooded       |
| EAN/GTIN                       | 3661024014830 |
| Voltage                        | 12 V          |
| Capacity                       | 90.0 Ah       |
| CCA                            | 720 A         |
| Length                         | 353 mm        |
| Width                          | 175 mm        |
| Height                         | 190 mm        |
| Box size                       | L05           |
| Polarity                       | ETN 0         |
| Terminal Type                  | EN taper post |
| Hold Down                      | B13           |
| Weights (subject of variation) | 20.50 kg      |
| variation                      |               |