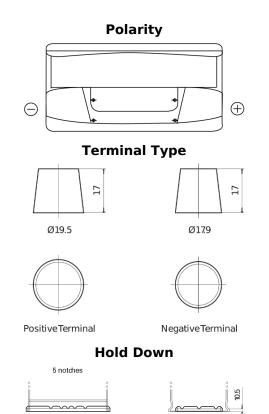

## Standard CC900

| Part number                    | CC900         |
|--------------------------------|---------------|
| Technology                     | Flooded       |
| EAN/GTIN                       | 3661024014830 |
| Voltage                        | 12 V          |
| Capacity                       | 90.0 Ah       |
| CCA                            | 720 A         |
| Length                         | 353 mm        |
| Width                          | 175 mm        |
| Height                         | 190 mm        |
| Box size                       | L05           |
| Polarity                       | ETN 0         |
| Terminal Type                  | EN taper post |
| Hold Down                      | B13           |
| Weights (subject of variation) | 20.50 kg      |
| variation                      |               |