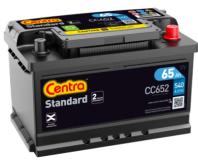

## **Standard CC652**

| Part number                    | CC652         |
|--------------------------------|---------------|
| Technology                     | Flooded       |
| EAN/GTIN                       | 3661024014861 |
| Voltage                        | 12 V          |
| Capacity                       | 65.0 Ah       |
| CCA                            | 540 A         |
| Length                         | 278 mm        |
| Width                          | 175 mm        |
| Height                         | 175 mm        |
| Box size                       | LB3           |
| Polarity                       | ETN 0         |
| Terminal Type                  | EN taper post |
| Hold Down                      | B13           |
| Weights (subject of variation) | 14.50 kg      |