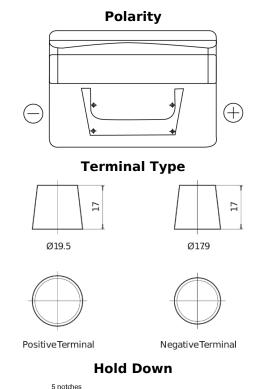

## **Standard CC542**

| Part number                    | CC542         |
|--------------------------------|---------------|
| Technology                     | Flooded       |
| EAN/GTIN                       | 3661024014854 |
| Voltage                        | 12 V          |
| Capacity                       | 54.0 Ah       |
| CCA                            | 500 A         |
| Length                         | 242 mm        |
| Width                          | 175 mm        |
| Height                         | 175 mm        |
| Box size                       | LB2           |
| Polarity                       | ETN 0         |
| Terminal Type                  | EN taper post |
| Hold Down                      | B13           |
| Weights (subject of variation) | 12.90 kg      |