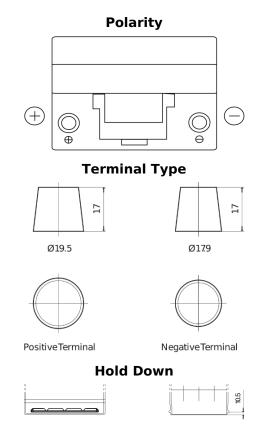

## Plus CB955

| Part number                    | CB955         |
|--------------------------------|---------------|
| Technology                     | Flooded       |
| EAN/GTIN                       | 3661024014465 |
| Voltage                        | 12 V          |
| Capacity                       | 95.0 Ah       |
| CCA                            | 760 A         |
| Length                         | 306 mm        |
| Width                          | 173 mm        |
| Height                         | 222 mm        |
| Box size                       | D31           |
| Polarity                       | ETN 1         |
| Terminal Type                  | EN taper post |
| Hold Down                      | Korean B1     |
| Weights (subject of variation) | 20.60 kg      |