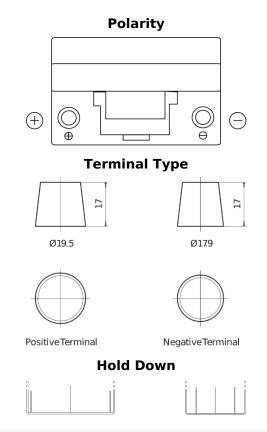

## **Dual EFB TZ650**

| Part number                    | TZ650         |
|--------------------------------|---------------|
| Technology                     | EFB           |
| EAN/GTIN                       | 3661024057486 |
| Voltage                        | 12 V          |
| Capacity                       | 75.0 Ah       |
| CCA                            | 750 A         |
| Watt hour                      | 650 Wh        |
| Length                         | 260 mm        |
| Width                          | 173 mm        |
| Height                         | 222 mm        |
| Box size                       | D26           |
| Polarity                       | ETN 1         |
| Terminal Type                  | EN taper post |
| Hold Down                      | В0            |
| Weights (subject of variation) | 19.00 kg      |