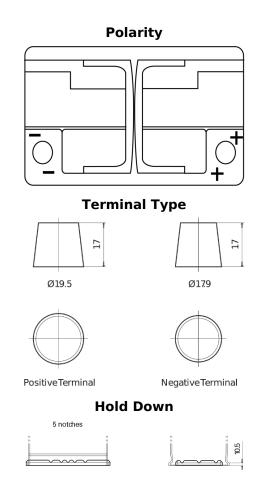

## **Dual EFB TZ600**

| Part number         | TZ600         |
|---------------------|---------------|
| Technology          | EFB           |
| EAN/GTIN            | 3661024057592 |
| Voltage             | 12 V          |
| Capacity            | 70.0 Ah       |
| CCA                 | 760 A         |
| Watt hour           | 600 Wh        |
| Length              | 278 mm        |
| Width               | 175 mm        |
| Height              | 190 mm        |
| Box size            | L03           |
| Polarity            | ETN 0         |
| Terminal Type       | EN taper post |
| Hold Down           | B13           |
| Weights (subject of | 19.30 kg      |
| variation)          |               |