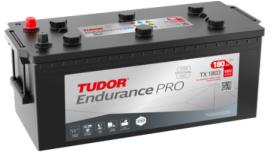

## **EndurancePRO EFB TX1803**

| Part number                    | TX1803        |
|--------------------------------|---------------|
| Technology                     | EFB           |
| EAN/GTIN                       | 3661024056625 |
| Voltage                        | 12 V          |
| Capacity                       | 180.0 Ah      |
| CCA                            | 1000 A        |
| Length                         | 513 mm        |
| Width                          | 223 mm        |
| Height                         | 223 mm        |
| Box size                       | D05           |
| Polarity                       | ETN 3         |
| Terminal Type                  | EN taper post |
| Hold Down                      | В0            |
| Weights (subject of variation) | 46.10 kg      |