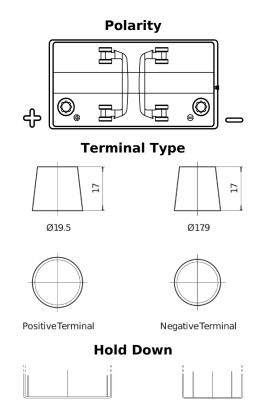

## **Dual TR600**

| Part number                    | TR600         |
|--------------------------------|---------------|
| Technology                     | Flooded       |
| EAN/GTIN                       | 3661024057691 |
| Voltage                        | 12 V          |
| Capacity                       | 120.0 Ah      |
| CCA                            | 800 A         |
| Length                         | 349 mm        |
| Width                          | 175 mm        |
| Height                         | 285 mm        |
| Box size                       | D03           |
| Polarity                       | ETN 1         |
| Terminal Type                  | EN taper post |
| Hold Down                      | В0            |
| Weights (subject of variation) | 31.40 kg      |