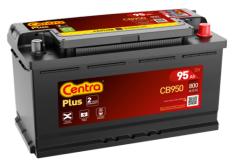

## Plus CB950

| Part number                    | CB950         |
|--------------------------------|---------------|
| Technology                     | Flooded       |
| EAN/GTIN                       | 3661024014588 |
| Voltage                        | 12 V          |
| Capacity                       | 95.0 Ah       |
| CCA                            | 800 A         |
| Length                         | 353 mm        |
| Width                          | 175 mm        |
| Height                         | 190 mm        |
| Box size                       | L05           |
| Polarity                       | ETN 0         |
| Terminal Type                  | EN taper post |
| Hold Down                      | B13           |
| Weights (subject of variation) | 21.60 kg      |