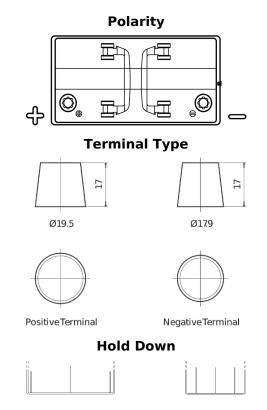

## **Dual TR550**

| Part number                    | TR550         |
|--------------------------------|---------------|
| Technology                     | Flooded       |
| EAN/GTIN                       | 3661024055987 |
| Voltage                        | 12 V          |
| Capacity                       | 115.0 Ah      |
| CCA                            | 760 A         |
| Watt hour                      | 550 Wh        |
| Length                         | 349 mm        |
| Width                          | 175 mm        |
| Height                         | 235 mm        |
| Box size                       | D02           |
| Polarity                       | ETN 1         |
| Terminal Type                  | EN taper post |
| Hold Down                      | В0            |
| Weights (subject of variation) | 27.80 kg      |