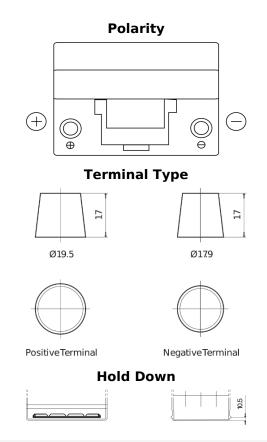

## **Dual TR450**

| Part number                    | TR450         |
|--------------------------------|---------------|
| Technology                     | Flooded       |
| EAN/GTIN                       | 3661024055994 |
| Voltage                        | 12 V          |
| Capacity                       | 95.0 Ah       |
| CCA                            | 650 A         |
| Watt hour                      | 450 Wh        |
| Length                         | 306 mm        |
| Width                          | 173 mm        |
| Height                         | 222 mm        |
| Box size                       | D31           |
| Polarity                       | ETN 1         |
| Terminal Type                  | EN taper post |
| Hold Down                      | Korean B1     |
| Weights (subject of variation) | 21.70 kg      |