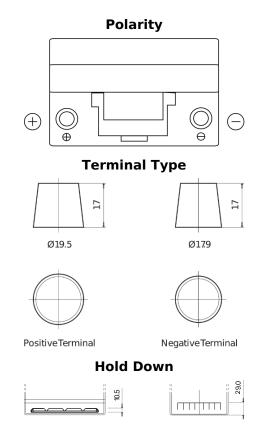

## **Dual TR350**

| Part number                    | TR350         |
|--------------------------------|---------------|
| Technology                     | Flooded       |
| EAN/GTIN                       | 3661024056007 |
| Voltage                        | 12 V          |
| Capacity                       | 80.0 Ah       |
| CCA                            | 510 A         |
| Watt hour                      | 350 Wh        |
| Length                         | 270 mm        |
| Width                          | 173 mm        |
| Height                         | 222 mm        |
| Box size                       | D26           |
| Polarity                       | ETN 1         |
| Terminal Type                  | EN taper post |
| Hold Down                      | Korean B1+B6  |
| Weights (subject of variation) | 17.40 kg      |