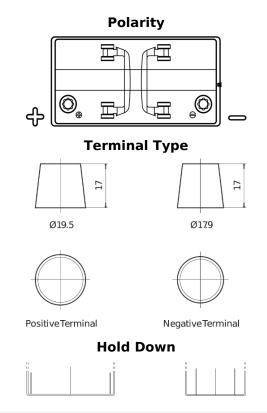

## Start TN850

| Part number                    | TN850         |
|--------------------------------|---------------|
| Technology                     | Flooded       |
| EAN/GTIN                       | 3661024046077 |
| Voltage                        | 12 V          |
| Capacity                       | 110.0 Ah      |
| CCA                            | 750 A         |
| MCA                            | 850           |
| Length                         | 349 mm        |
| Width                          | 175 mm        |
| Height                         | 235 mm        |
| Box size                       | D02           |
| Polarity                       | ETN 1         |
| Terminal Type                  | EN taper post |
| Hold Down                      | В0            |
| Weights (subject of variation) | 25.40 kg      |