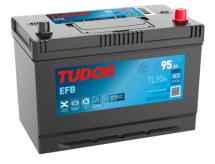

## **EFB TL954**

| Part number                    | TL954         |
|--------------------------------|---------------|
| Technology                     | EFB           |
| EAN/GTIN                       | 3661024056656 |
| Voltage                        | 12 V          |
| Capacity                       | 95.0 Ah       |
| CCA                            | 800 A         |
| Length                         | 306 mm        |
| Width                          | 173 mm        |
| Height                         | 222 mm        |
| Box size                       | D31           |
| Polarity                       | ETN 0         |
| Terminal Type                  | EN taper post |
| Hold Down                      | Korean B1     |
| Weights (subject of variation) | 21.80 kg      |