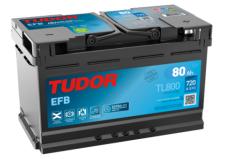

## EFB TL800

| Part number                    | TL800         |
|--------------------------------|---------------|
| Technology                     | EFB           |
| EAN/GTIN                       | 3661024055703 |
| Voltage                        | 12 V          |
| Capacity                       | 80.0 Ah       |
| CCA                            | 800 A         |
| Length                         | 315 mm        |
| Width                          | 175 mm        |
| Height                         | 190 mm        |
| Box size                       | L04           |
| Polarity                       | ETN 0         |
| Terminal Type                  | EN taper post |
| Hold Down                      | B13           |
| Weights (subject of variation) | 22.10 kg      |