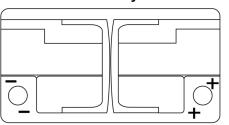

**



## EFB TL800





| Part number                    | TL800         |
|--------------------------------|---------------|
| Technology                     | EFB           |
| EAN/GTIN                       | 3661024055703 |
| Voltage                        | 12 V          |
| Capacity                       | 80.0 Ah       |
| CCA                            | 800 A         |
| Length                         | 315 mm        |
| Width                          | 175 mm        |
| Height                         | 190 mm        |
| Box size                       | L04           |
| Polarity                       | ETN 0         |
| Terminal Type                  | EN taper post |
| Hold Down                      | B13           |
| Weights (subject of variation) | 22.10 kg      |

Polarity



## **Terminal Type**



PositiveTerminal

17



NegativeTerminal

Ø17.9

17

Hold Down



Design, features and specifications are subject to change without notice. We disclaim any representation or warranty, express or implied, concerning the data or recommendations, and in no event shall be liable for any loss or damage claimed to have arisen as a result. Some products may not be available in your local market.