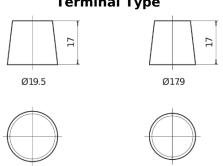

| Part number                    | TL754         |
|--------------------------------|---------------|
| Technology                     | EFB           |
| EAN/GTIN                       | 3661024057479 |
| Voltage                        | 12 V          |
| Capacity                       | 75.0 Ah       |
| CCA                            | 750 A         |
| Length                         | 260 mm        |
| Width                          | 173 mm        |
| Height                         | 222 mm        |
| Box size                       | D26           |
| Polarity                       | ETN 0         |
| Terminal Type                  | EN taper post |
| Hold Down                      | В0            |
| Weights (subject of variation) | 19.00 kg      |

## Polarity Terminal Type



## Hold Down

NegativeTerminal

PositiveTerminal

Design, features and specifications are subject to change without notice. We disclaim any representation or warranty, express or implied, concerning the data or recommendations, and in no event shall be liable for any loss or damage claimed to have arisen as a result. Some products may not be available in your local market.