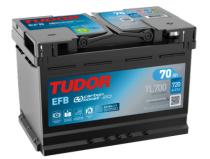

## **Batteries for Cars**

EFB TL700

| TL700         |
|---------------|
| EFB           |
| 3661024055697 |
| 12 V          |
| 70.0 Ah       |
| 760 A         |
| 278 mm        |
| 175 mm        |
| 190 mm        |
| L03           |
| ETN 0         |
| EN taper post |
| B13           |
| 19.30 kg      |
|               |