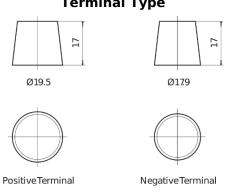

| Part number                    | TL652         |
|--------------------------------|---------------|
| Technology                     | EFB           |
| EAN/GTIN                       | 3661024056533 |
| Voltage                        | 12 V          |
| Capacity                       | 65.0 Ah       |
| CCA                            | 650 A         |
| Length                         | 278 mm        |
| Width                          | 175 mm        |
| Height                         | 175 mm        |
| Box size                       | LB3           |
| Polarity                       | ETN 0         |
| Terminal Type                  | EN taper post |
| Hold Down                      | B13           |
| Weights (subject of variation) | 16.20 kg      |

## Polarity Terminal Type



## **Hold Down**



Design, features and specifications are subject to change without notice. We disclaim any representation or warranty, express or implied, concerning the data or recommendations, and in no event shall be liable for any loss or damage claimed to have arisen as a result. Some products may not be available in your local market.