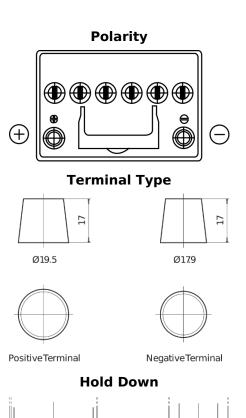

## **Batteries for Cars**

EFB TL605

| , | TUDOR 60 **   EFB TL605   X X |
|---|-------------------------------|
|   |                               |

-

| Part number                    | TL605         |
|--------------------------------|---------------|
| Technology                     | EFB           |
| EAN/GTIN                       | 3661024056649 |
| Voltage                        | 12 V          |
| Capacity                       | 60.0 Ah       |
| CCA                            | 520 A         |
| Length                         | 230 mm        |
| Width                          | 173 mm        |
| Height                         | 222 mm        |
| Box size                       | D23           |
| Polarity                       | ETN 1         |
| Terminal Type                  | EN taper post |
| Hold Down                      | B0            |
| Weights (subject of variation) | 15.80 kg      |
| variación                      |               |