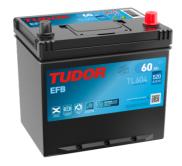

## **EFB TL604**

| Part number                    | TL604         |
|--------------------------------|---------------|
| Technology                     | EFB           |
| EAN/GTIN                       | 3661024056526 |
| Voltage                        | 12 V          |
| Capacity                       | 60.0 Ah       |
| CCA                            | 520 A         |
| Length                         | 230 mm        |
| Width                          | 173 mm        |
| Height                         | 222 mm        |
| Box size                       | D23           |
| Polarity                       | ETN 0         |
| Terminal Type                  | EN taper post |
| Hold Down                      | В0            |
| Weights (subject of variation) | 15.80 kg      |