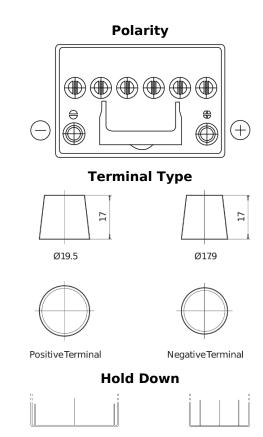

## **EFB TL604**

| Part number                    | TL604         |
|--------------------------------|---------------|
| Technology                     | EFB           |
| EAN/GTIN                       | 3661024056526 |
| Voltage                        | 12 V          |
| Capacity                       | 60.0 Ah       |
| CCA                            | 520 A         |
| Length                         | 230 mm        |
| Width                          | 173 mm        |
| Height                         | 222 mm        |
| Box size                       | D23           |
| Polarity                       | ETN 0         |
| Terminal Type                  | EN taper post |
| Hold Down                      | В0            |
| Weights (subject of variation) | 15.80 kg      |