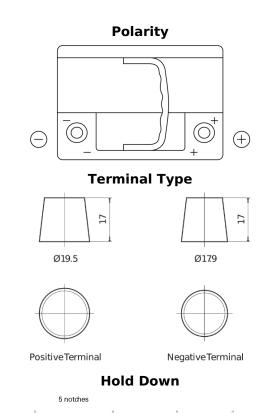

## **EFB TL600**

| Part number                    | TL600         |
|--------------------------------|---------------|
| Technology                     | EFB           |
| EAN/GTIN                       | 3661024055680 |
| Voltage                        | 12 V          |
| Capacity                       | 60.0 Ah       |
| CCA                            | 640 A         |
| Length                         | 242 mm        |
| Width                          | 175 mm        |
| Height                         | 190 mm        |
| Box size                       | L02           |
| Polarity                       | ETN 0         |
| Terminal Type                  | EN taper post |
| Hold Down                      | B13           |
| Weights (subject of variation) | 17.00 kg      |