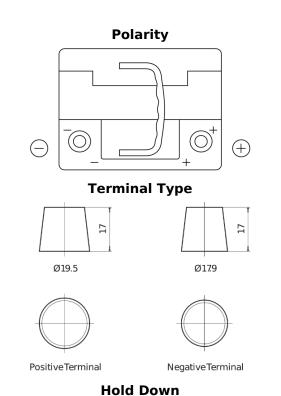

## **EFB TL550**

| Part number                    | TL550         |
|--------------------------------|---------------|
| Technology                     | EFB           |
| EAN/GTIN                       | 3661024056670 |
| Voltage                        | 12 V          |
| Capacity                       | 55.0 Ah       |
| CCA                            | 540 A         |
| Length                         | 207 mm        |
| Width                          | 175 mm        |
| Height                         | 190 mm        |
| Box size                       | L01           |
| Polarity                       | ETN 0         |
| Terminal Type                  | EN taper post |
| Hold Down                      | B13           |
| Weights (subject of variation) | 14.10 kg      |

5 notches

loss or damage claimed to have arisen as a result. Some products may not be available in your local market.